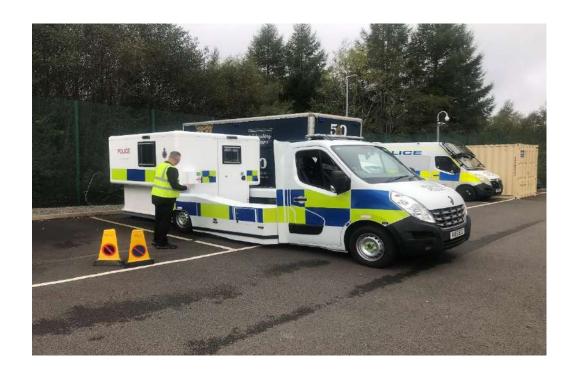

| Month -   | Service / Item Procurred                                                                                         | Budgeted / Q | uoted Cost - | <b>Actual Cost</b> | 1          |
|-----------|------------------------------------------------------------------------------------------------------------------|--------------|--------------|--------------------|------------|
| Jan-21    | Street Lighting - 20 lanterns and nodes town centre                                                              |              | £14,409.00   |                    |            |
| Jan-21    | Alley Gates - Design, manufacture and install- Phase 2                                                           |              | £9,936.00    |                    |            |
| Feb-21    | Street Lighting - 20 lanterns and nodes town centre                                                              |              | £14,409.00   |                    |            |
| Feb-21    | Alley Gates - Design, manufacture and install- Phase 3                                                           | £            | 9,936.00     |                    |            |
| Feb-21    | CCTV - Installation, inclusive of CCTV cameras, ANPR, PA, help points, networking, servers, redeployable cameras | £            | 280,100.00   | £                  | 216,095.51 |
| Mar-21    | CCTV - Van conversion                                                                                            | £            | 45,000.00    |                    |            |
| Mar-21    | Street Lighting - 20 lanterns and nodes town centre                                                              | £            | 14,409.00    |                    |            |
| Nov-20    | CCTV - 5 x Hi Definition Body worn Cameras                                                                       | £            | 7,350.00     |                    |            |
| Dec-20    | CCTV - 1 x Base surveillance vehicle                                                                             | £            | 30,000.00    |                    |            |
| Dec-20    | Alley Gates - Design, manufacture and install - Phase 1                                                          | £            | 9,936.00     |                    |            |
| Dec-20    | Park Mark - 1 x Security Fire door Castle Street Multi storey car park                                           | £            | 2,000.00     |                    |            |
| Dec-20    | CCTV Design - Architect Fees                                                                                     | £            | 9,049.05     |                    |            |
| Nov-20    | Street Lighting- 10 x Street lights Gillar Street carpark                                                        | £            | 7,001.10     |                    |            |
| Nov-20    | Street Lighting- 4 x street lights Pontmorlals carpark                                                           | £            | 2,880.84     |                    |            |
| Nov-20    | Street Lighting - 6 x lanterns and nodes, 3 x 8mtr lighting columns Castle<br>Street Carpark                     | £            | 8,400.00     |                    |            |
| or the Qu | uarter                                                                                                           | £            | 464,815.99   | £                  | 216,095.51 |