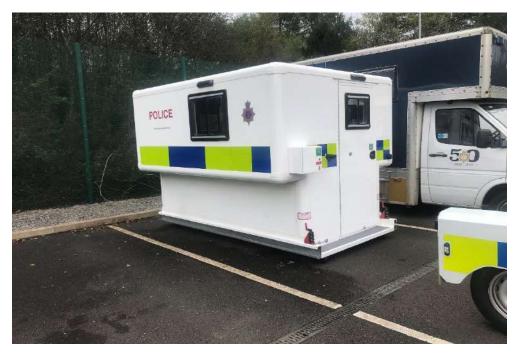

| Month -   | Service / Item Procurred                                                                                         | Budgeted / Q | uoted Cost - | <b>Actual Cost</b> | 1          |
|-----------|------------------------------------------------------------------------------------------------------------------|--------------|--------------|--------------------|------------|
| Jan-21    | Street Lighting - 20 lanterns and nodes town centre                                                              |              | £14,409.00   |                    |            |
| Jan-21    | Alley Gates - Design, manufacture and install- Phase 2                                                           |              | £9,936.00    |                    |            |
| Feb-21    | Street Lighting - 20 lanterns and nodes town centre                                                              |              | £14,409.00   |                    |            |
| Feb-21    | Alley Gates - Design, manufacture and install- Phase 3                                                           | £            | 9,936.00     |                    |            |
| Feb-21    | CCTV - Installation, inclusive of CCTV cameras, ANPR, PA, help points, networking, servers, redeployable cameras | £            | 280,100.00   | £                  | 216,095.51 |
| Mar-21    | CCTV - Van conversion                                                                                            | £            | 45,000.00    |                    |            |
| Mar-21    | Street Lighting - 20 lanterns and nodes town centre                                                              | £            | 14,409.00    |                    |            |
| Nov-20    | CCTV - 5 x Hi Definition Body worn Cameras                                                                       | £            | 7,350.00     |                    |            |
| Dec-20    | CCTV - 1 x Base surveillance vehicle                                                                             | £            | 30,000.00    |                    |            |
| Dec-20    | Alley Gates - Design, manufacture and install - Phase 1                                                          | £            | 9,936.00     |                    |            |
| Dec-20    | Park Mark - 1 x Security Fire door Castle Street Multi storey car park                                           | £            | 2,000.00     |                    |            |
| Dec-20    | CCTV Design - Architect Fees                                                                                     | £            | 9,049.05     |                    |            |
| Nov-20    | Street Lighting- 10 x Street lights Gillar Street carpark                                                        | £            | 7,001.10     |                    |            |
| Nov-20    | Street Lighting- 4 x street lights Pontmorlals carpark                                                           | £            | 2,880.84     |                    |            |
| Nov-20    | Street Lighting - 6 x lanterns and nodes, 3 x 8mtr lighting columns Castle<br>Street Carpark                     | £            | 8,400.00     |                    |            |
| or the Qu | uarter                                                                                                           | £            | 464,815.99   | £                  | 216,095.51 |