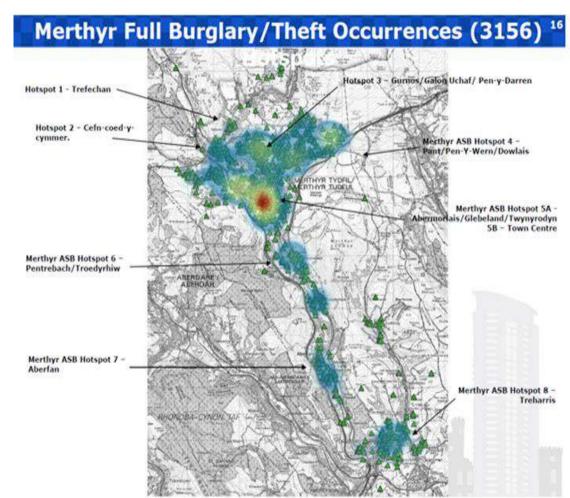

### **Criteria - Acquisitive Crime**

Over the last year Merthyr has seen a total of 1,752 recorded acquisitive crimes. The Town ward has the highest within this time period, accounting for 462 (58.62% crime per 1000 population). This area is defined geographically (Police.uk 004D – as per map).

The lower super output area of W01001315, W01001316 and W01001318 are within the boundary of the Town and show a high concentration of acquisitive crimes committed last year – dwelling and commercial burglaries including garages and sheds along with thefts from vehicles.