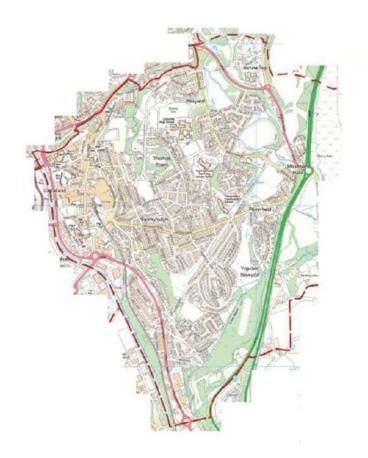

### **Criteria - Acquisitive Crime**

Over the last year Merthyr has seen a total of 1,752 recorded acquisitive crimes. The Town ward has the highest within this time period, accounting for 462 (58.62% crime per 1000 population). This area is defined geographically (Police.uk 004D – as per map).

The lower super output area of W01001315, W01001316 and W01001318 are within the boundary of the Town and show a high concentration of acquisitive crimes committed last year – dwelling and commercial burglaries including garages and sheds along with thefts from vehicles.