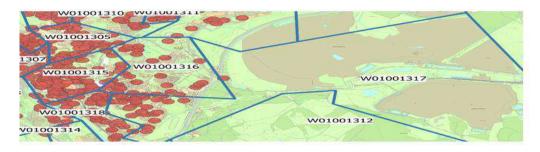

The lower super output area of W01001315, W01001316 and W01001318 are within the boundary of the Town and show a high concentration of acquisitive crimes committed last year – dwelling and commercial burglaries including garages and sheds along with thefts from vehicles.